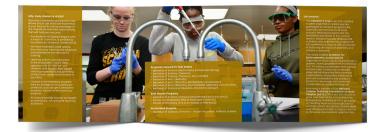

#### Tri-Fold Brochure (6x6 or 4x6)

Perfect for an overall department or major field of study, these brochures offer plenty of space for information and photos. Designed to be handouts and great for tabling, these are an excellent way to promote your program and Emporia State!