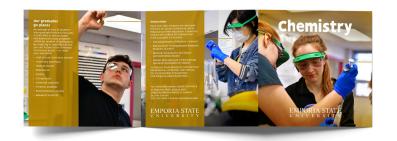

#### Tri-Fold Brochure (6x6 or 4x6)

Perfect for an overall department or major field of study, these brochures offer plenty of space for information and photos. Designed to be handouts and great for tabling, these are an excellent way to promote your program and Emporia State!