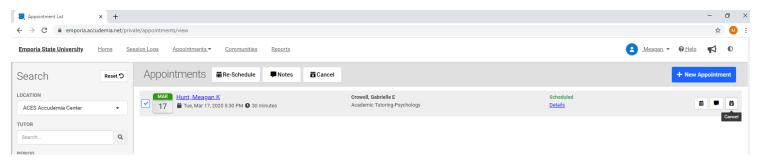

## Step 1: Click "Appointments" along the top left, and then click "View All"

Step 2: Select the appointment that you wish to cancel. Then, on the right hand side, click "Cancel".

**Step 3:** If the correct appointment is selected, click the red "**Yes**" button. If it is not the correct appointment, click "**No**" and go through steps 1-3 again being careful to select the appointment you wish to cancel.