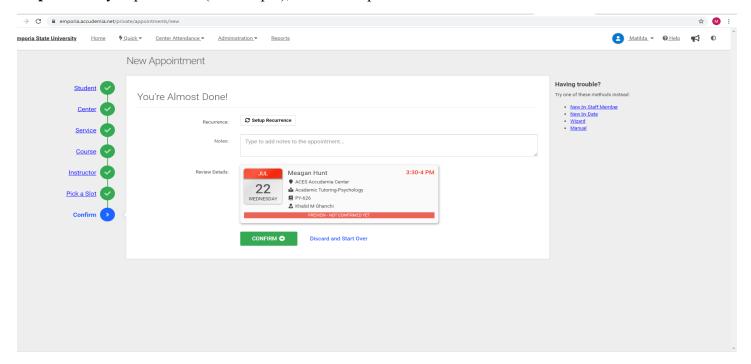

## TO SETUP RECURRING SESSIONS

To avoid scheduling a new appointment each week, consider setting up a recurring appointment.

Step 1: Once you pick a slot (as in step 6), select "setup recurrence"

**Step 2:** Choose from the options available (does not repeat, weekly on ...... Or every weekday) or choose customize to customize how you would want your sessions to recur.

**Step 3:** When you choose "customize", you will have to select your preference. Once completed, click on "set recurrence".