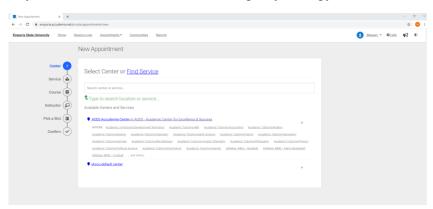

Step 2: Once logged in, click "New Appointment".

**Step 3:** Select the service you desire (i.e., Academic Tutoring-Psychology).

Step 4: Next, choose the class that you are wanting tutoring in from the list of classes you are enrolled in.