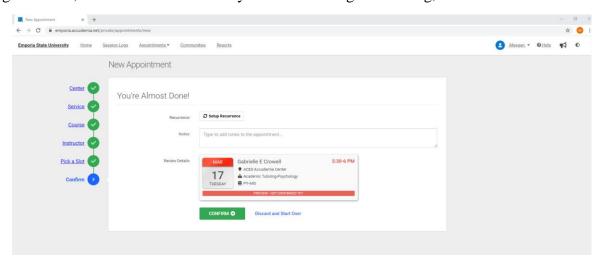

**Step 5:** Select from the available time slots provided per tutor, date and time.

Note: Appointments must be scheduled at least 24 hours in advance.

**Step 6:** Once you choose everything in the "Pick a Slot" menu, review and confirm your appointment. If everything is correct, click "CONFIRM". If you wish to change something, click "Discard and Start Over".