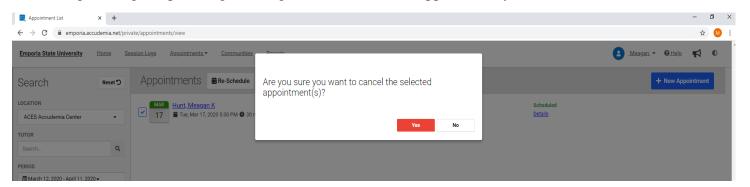

## Step 1: Click "Appointments" along the top left, and then click "View All"

Step 2: Select the appointment that you wish to cancel. Then, on the right hand side, click "Cancel".

**Step 3:** If the correct appointment is selected, click the red "**Yes**" button. If it is not the correct appointment, click "**No**" and go through steps 1-3 again being careful to select the appointment you wish to cancel.