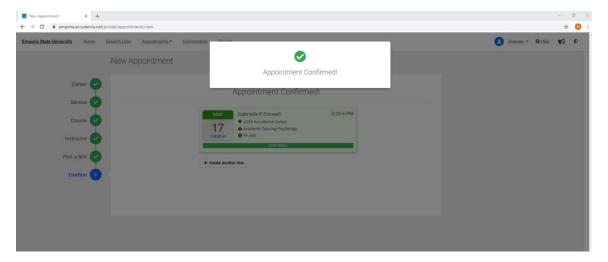

**Step 7:** A confirmation note will appear on the screen with the tutor, course, date, and time of the appointment.

Step 8: Once back on the home page, your appointment will now show on the left side.