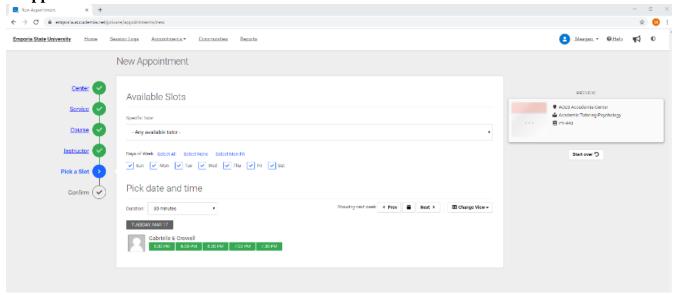

**Step 5:** Select from the available time slots provided per tutor, date and time.

Note: Appointments must be scheduled at least 24 hours in advance.

**Step 6:** Once you choose everything in the "Pick a Slot" menu, review and confirm your appointment. If everything is correct, click "CONFIRM". If you wish to change something, click "Discard and Start Over".