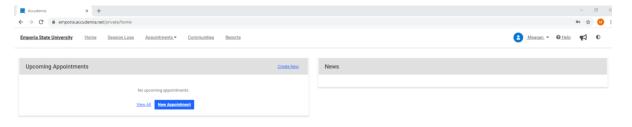

## GUIDE TO SCHEDULING AN APPOINTMENT WITH AN ACES TUTOR

**Step 1:** Log into Accudemia at <a href="https://emporia.accudemia.net/">https://emporia.accudemia.net/</a> with your ESU username and password.

Step 2: Once logged in, click "New Appointment".

**Step 3:** Select the service you desire (i.e., Academic Tutoring-Psychology).

Step 4: Next, choose the class that you are wanting tutoring in from the list of classes you are enrolled in.