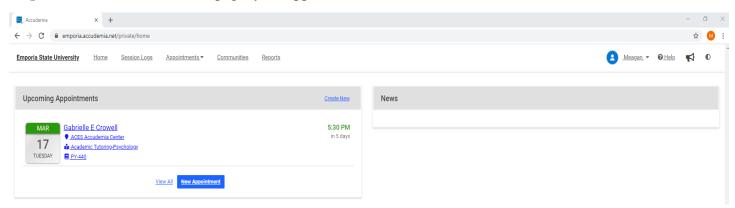

**Step 7:** A confirmation note will appear on the screen with the tutor, course, date, and time of the appointment.

Step 8: Once back on the home page, your appointment will now show on the left side.