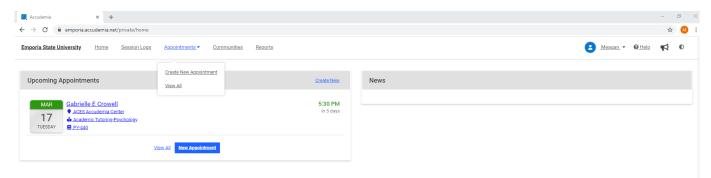

Step 2: Once logged in, click "New Appointment".

**Step 3:** Select the service you desire (i.e., Academic Tutoring-Psychology).

Step 4: Next, choose the class that you are wanting tutoring in from the list of classes you are enrolled in.