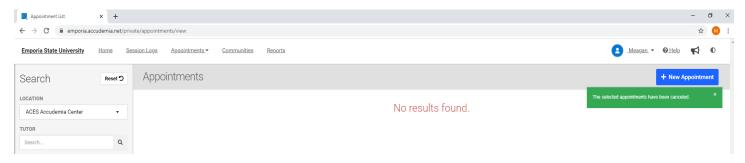

Note that after cancelling an appointment, it will no longer show on your appointments page.