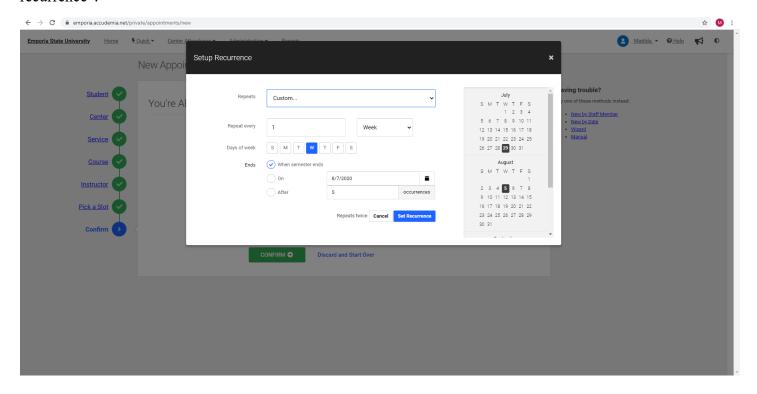

**Step 3:** When you choose "customize", you will have to select your preference. Once completed, click on "set recurrence".