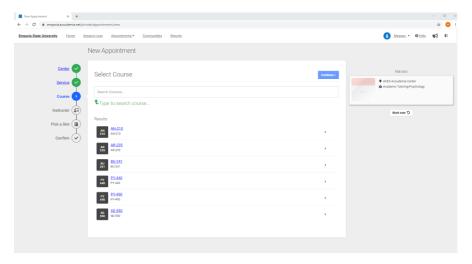

Step 2: Once logged in, click "New Appointment".

**Step 3:** Select the service you desire (i.e., Academic Tutoring-Psychology).

Step 4: Next, choose the class that you are wanting tutoring in from the list of classes you are enrolled in.