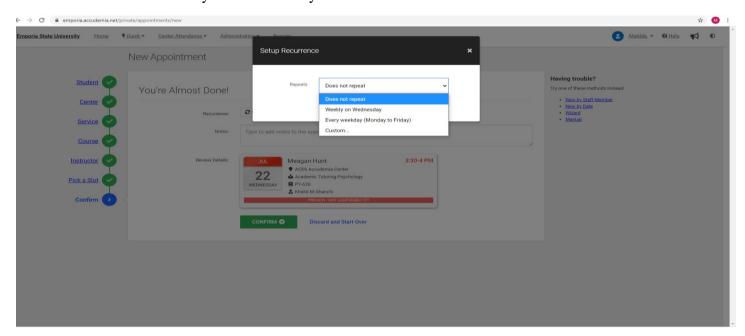

## TO SETUP RECURRING SESSIONS

To avoid scheduling a new appointment each week, consider setting up a recurring appointment.

Step 1: Once you pick a slot (as in step 6), select "setup recurrence"

**Step 2:** Choose from the options available (does not repeat, weekly on ...... Or every weekday) or choose customize to customize how you would want your sessions to recur.

**Step 3:** When you choose "customize", you will have to select your preference. Once completed, click on "set recurrence".