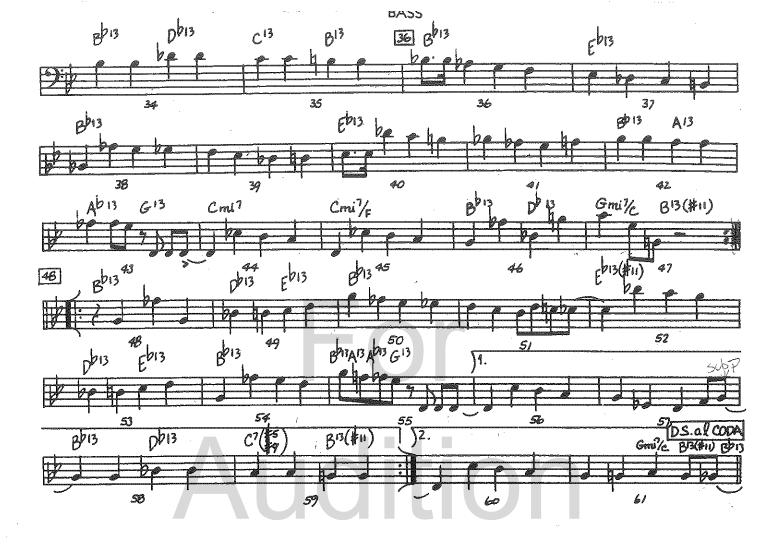

## FOO'S BLUES

ASS (Times

By DAVE BARDUHN

BASS MEDILIM GROOVE B13 C13 3 5 2 10 13 G13 Ep13 16 17 14 Ind & after Ob13 B13 C13 Cmi? 21 813(#H) Gmi?/c Db 13 mf25 28 26 Û Cmi<sup>7</sup> APIB GB A13 30 33

307-06020

©1985 JENSON PUBLICATIONS, INC.
International Copyright Secured Made In U.S.A. All Rights Reserved