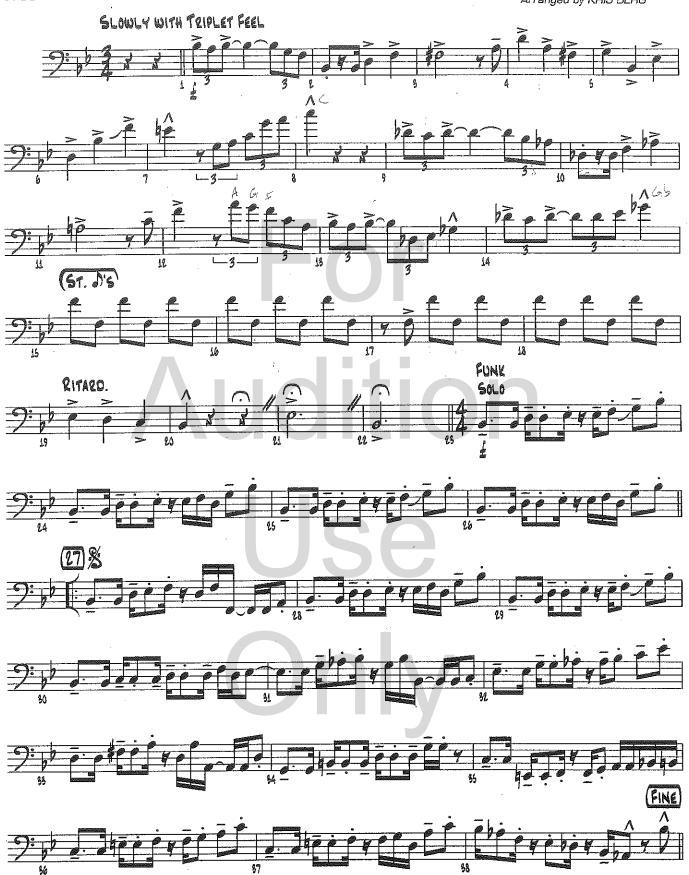

#### THE CHICKEN

Bass

ALFRED JAMES ELLIS
Arranged by KRIS BERG

© 1969 (Renewed) GOLO PUBLISHING COMPANY All Rights on behelf of GOLO PUBLISHING COMPANY Administered by UNICHAPPELL MUSIC INC. This Arrangement © 2001 GOLO PUBLISHING COMPANY All Rights Reserved including Public Performance for Profit