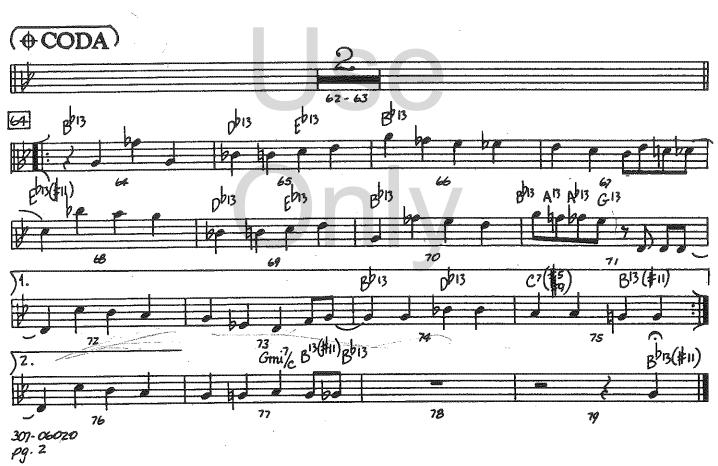

## FOO'S BLUES

ASS (Times

By DAVE BARDUHN

BASS MEDILIM GROOVE B13 C13 3 5 2 10 13 G13 Ep13 16 17 14 Ind & after Ob13 B13 C13 Cmi? 21 813(#H) Gmi?/c Db 13 mf25 28 26 Û Cmi<sup>7</sup> APIB GB A13 30 33

307-06020

©1985 JENSON PUBLICATIONS, INC.
International Copyright Secured Made In U.S.A. All Rights Reserved